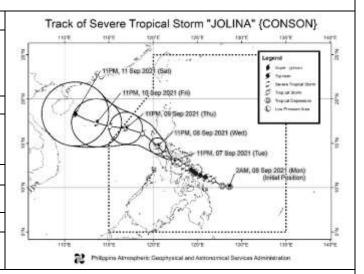

## Location of Center (1:00 AM)

The center of Severe Tropical Storm "JOLINA" was estimated based on all available data including those from Daet Doppler Weather Radar in the vicinity of Buenavista, Marinduque (13.2°N, 122.0°E)

## **Present Movement**

West Northwestward at 15 km/h

## TRACK AND INTENSITY OUTLOOK

- Recent landfall: Torrijos, Marinduque (12:50 AM today)
- On the forecast track, "JOLINA" is forecast to move over the Tayabas Bay and make another landfall in the vicinity of eastern Batangas this morning. However, due to the recent southwestward trend in the shift of track forecasts, the possibility of landfall in the vicinity of northern Oriental Mindoro is not ruled out at this time. Afterwards, the storm will cross the Batangas-Cavite area before emerging over Manila Bay tonight. This will be followed by another landfall in the vicinity of Bataan Peninsula. Frictional effects during its traverse of mainland Luzon will weaken "JOLINA" down to tropical storm category.
- "JOLINA" is forecast to emerge over the West Philippine Sea on tomorrow morning. Re-intensification is forecast to occur beginning tomorrow afternoon as the tropical cyclone moves west northwestward over the West Philippine Sea towards the southern China-northern Vietnam area.
- This tropical cyclone is forecast to exit the Philippine Area of Responsibility on Friday morning.